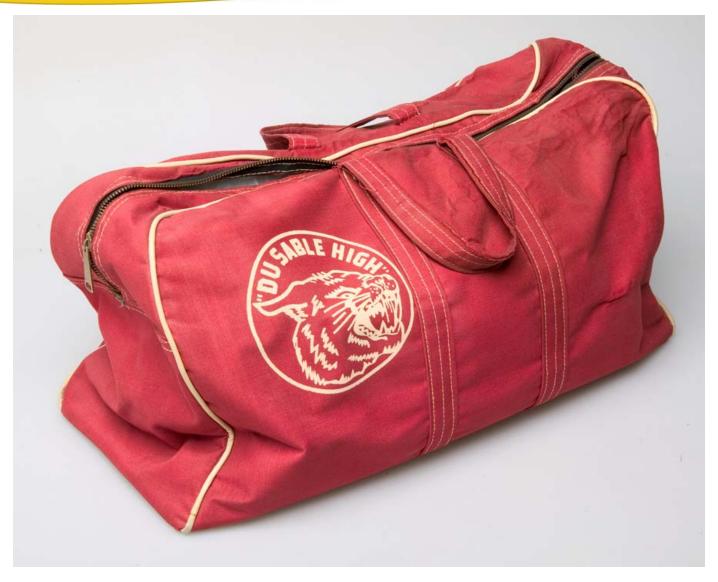

Demolition to make way for Stateway Gardens, 1959.

"Areas of Negro Residence in Chicago," 1950-1964.

DuSable High School duffel bag, 1954.

| ASENT  DATE OF ASSURED Exchange National Bank as Trustee under Trust #3882 and Spector Realty Co as Agents.  Subsiness Address 3616-18 S State St. Chicago, Illinois  LOCATION On the southside in a colored business and residential section.  1. Desirability of risk Poor (Fire trap)  2. Assured's interest: OWNER   GENERAL LESSEE   TENANT   Trust #3882  3. Type of building Store and Apt bldg. Old brick Height 4 story  4. Occupancy of building Stores and small apts  5. Part occupied by Assured none  6. Occupancy of basement none (no basement)  7. Any undesirable business on premises? None Sepa. Fibe                                                                                                                                                                                                                                                                                                                                                                                                                                                                                                                                                                                                                                                                                                                                                                                                                                                                                                                                                                                                                                                                                                                                                                                                                                                                                                                                                                                                                                                                                                      |             |
|--------------------------------------------------------------------------------------------------------------------------------------------------------------------------------------------------------------------------------------------------------------------------------------------------------------------------------------------------------------------------------------------------------------------------------------------------------------------------------------------------------------------------------------------------------------------------------------------------------------------------------------------------------------------------------------------------------------------------------------------------------------------------------------------------------------------------------------------------------------------------------------------------------------------------------------------------------------------------------------------------------------------------------------------------------------------------------------------------------------------------------------------------------------------------------------------------------------------------------------------------------------------------------------------------------------------------------------------------------------------------------------------------------------------------------------------------------------------------------------------------------------------------------------------------------------------------------------------------------------------------------------------------------------------------------------------------------------------------------------------------------------------------------------------------------------------------------------------------------------------------------------------------------------------------------------------------------------------------------------------------------------------------------------------------------------------------------------------------------------------------------|-------------|
| DATE OF ASSURED EXChange National Bank as Trustee under Trust #3882 and Spector Realty Co as Agents.  Realty Co as Agents.  Chicago, Illinois  Cocation On the southside in a colored business and residential section.  1. Desirability of risk Poor (Fire trap)  2. Assured's interest: OWNER GENERAL LESSEE TENANT Trust #3882  3. Type of building Store and Apt bldg. Old brick Height 4 story  4. Occupancy of business and small apts  5. Part occupied by Assured  6. Occupancy of basement none (no basement)                                                                                                                                                                                                                                                                                                                                                                                                                                                                                                                                                                                                                                                                                                                                                                                                                                                                                                                                                                                                                                                                                                                                                                                                                                                                                                                                                                                                                                                                                                                                                                                                         |             |
| 1. Desirability of risk Poor (Fire trap)  2. Assured's interest: OWNER   3. Type of building Store and Apt bldg. Old brick Height 4 story  4. Occupancy of building Stores and small apts  5. Part occupied by Assured none  6. Occupancy of basement none (no basement)                                                                                                                                                                                                                                                                                                                                                                                                                                                                                                                                                                                                                                                                                                                                                                                                                                                                                                                                                                                                                                                                                                                                                                                                                                                                                                                                                                                                                                                                                                                                                                                                                                                                                                                                                                                                                                                       |             |
| 1. Desirability of risk Poor (Fire trap) 2. Assured's interest: OWNER GENERAL LESSEE TENANT Trust #3882 3. Type of building Store and Apt bldg. Old brick Height 4 story 4. Occupancy of building Stores and small apts 5. Part occupied by Assured none 6. Occupancy of basement none (no basement)                                                                                                                                                                                                                                                                                                                                                                                                                                                                                                                                                                                                                                                                                                                                                                                                                                                                                                                                                                                                                                                                                                                                                                                                                                                                                                                                                                                                                                                                                                                                                                                                                                                                                                                                                                                                                           |             |
| 1. Desirability of risk Poor (Fire trap) 2. Assured's interest: OWNER GENERAL LESSEE TENANT Trust #3882 3. Type of building Store and Apt bldg. Old brick Height 4 story 4. Occupancy of busideng Stores and small apts 5. Part occupied by Assured 6. Occupancy of basement none (no basement)                                                                                                                                                                                                                                                                                                                                                                                                                                                                                                                                                                                                                                                                                                                                                                                                                                                                                                                                                                                                                                                                                                                                                                                                                                                                                                                                                                                                                                                                                                                                                                                                                                                                                                                                                                                                                                |             |
| 1. Desirability of risk Poor (Fire trap) 2. Assured's interest: OWNER GENERAL LESSEE TENANT Trust #3882 3. Type of building Store and Apt bldg. Old brick Height 4 story 4. Occupancy of building Stores and small apts 5. Part occupied by Assured none 6. Occupancy of basement none (no basement)                                                                                                                                                                                                                                                                                                                                                                                                                                                                                                                                                                                                                                                                                                                                                                                                                                                                                                                                                                                                                                                                                                                                                                                                                                                                                                                                                                                                                                                                                                                                                                                                                                                                                                                                                                                                                           |             |
| 2. Assured's interest: OWNER  GENERAL LESSEE  TENANT Trust #3882 3. Type of building Store and Apt bldg. Old brick Height 4 story 4. Occupancy of building Stores and small apts 5. Part occupied by Assured none 6. Occupancy of basement none (no basement)                                                                                                                                                                                                                                                                                                                                                                                                                                                                                                                                                                                                                                                                                                                                                                                                                                                                                                                                                                                                                                                                                                                                                                                                                                                                                                                                                                                                                                                                                                                                                                                                                                                                                                                                                                                                                                                                  |             |
| 3. Type of building Store and Apt bldg. Old brick Height 4 story 4. Occupancy of building Stores and small apts 5. Part occupied by Assured none 6. Occupancy of basement none (no basement)                                                                                                                                                                                                                                                                                                                                                                                                                                                                                                                                                                                                                                                                                                                                                                                                                                                                                                                                                                                                                                                                                                                                                                                                                                                                                                                                                                                                                                                                                                                                                                                                                                                                                                                                                                                                                                                                                                                                   |             |
| 4. Occupancy of building Stores and small apts 5. Part occupied by Assured none 6. Occupancy of basement none (no basement)                                                                                                                                                                                                                                                                                                                                                                                                                                                                                                                                                                                                                                                                                                                                                                                                                                                                                                                                                                                                                                                                                                                                                                                                                                                                                                                                                                                                                                                                                                                                                                                                                                                                                                                                                                                                                                                                                                                                                                                                    |             |
| 5. Part occupied by Assured none 6. Occupancy of basement none (no basement)                                                                                                                                                                                                                                                                                                                                                                                                                                                                                                                                                                                                                                                                                                                                                                                                                                                                                                                                                                                                                                                                                                                                                                                                                                                                                                                                                                                                                                                                                                                                                                                                                                                                                                                                                                                                                                                                                                                                                                                                                                                   | 5           |
| 6. Occupancy of basement none (no basement)                                                                                                                                                                                                                                                                                                                                                                                                                                                                                                                                                                                                                                                                                                                                                                                                                                                                                                                                                                                                                                                                                                                                                                                                                                                                                                                                                                                                                                                                                                                                                                                                                                                                                                                                                                                                                                                                                                                                                                                                                                                                                    |             |
| 7. Any undesirable business on premises ?DODE SERDe 2:be                                                                                                                                                                                                                                                                                                                                                                                                                                                                                                                                                                                                                                                                                                                                                                                                                                                                                                                                                                                                                                                                                                                                                                                                                                                                                                                                                                                                                                                                                                                                                                                                                                                                                                                                                                                                                                                                                                                                                                                                                                                                       |             |
| Describe                                                                                                                                                                                                                                                                                                                                                                                                                                                                                                                                                                                                                                                                                                                                                                                                                                                                                                                                                                                                                                                                                                                                                                                                                                                                                                                                                                                                                                                                                                                                                                                                                                                                                                                                                                                                                                                                                                                                                                                                                                                                                                                       |             |
| 8. Nationality of tenants Colored Class Poor Type of neighborhood Poor                                                                                                                                                                                                                                                                                                                                                                                                                                                                                                                                                                                                                                                                                                                                                                                                                                                                                                                                                                                                                                                                                                                                                                                                                                                                                                                                                                                                                                                                                                                                                                                                                                                                                                                                                                                                                                                                                                                                                                                                                                                         | 400         |
| 9. Elevators: Number and type ID ne Power                                                                                                                                                                                                                                                                                                                                                                                                                                                                                                                                                                                                                                                                                                                                                                                                                                                                                                                                                                                                                                                                                                                                                                                                                                                                                                                                                                                                                                                                                                                                                                                                                                                                                                                                                                                                                                                                                                                                                                                                                                                                                      | 10.00       |
| Insured Cimeline maintain elevators?                                                                                                                                                                                                                                                                                                                                                                                                                                                                                                                                                                                                                                                                                                                                                                                                                                                                                                                                                                                                                                                                                                                                                                                                                                                                                                                                                                                                                                                                                                                                                                                                                                                                                                                                                                                                                                                                                                                                                                                                                                                                                           |             |
| 10. Assembly halls, lodge rooms, etc.: Is hall leased to general lessee or is it rented out directly by Assured for                                                                                                                                                                                                                                                                                                                                                                                                                                                                                                                                                                                                                                                                                                                                                                                                                                                                                                                                                                                                                                                                                                                                                                                                                                                                                                                                                                                                                                                                                                                                                                                                                                                                                                                                                                                                                                                                                                                                                                                                            |             |
|                                                                                                                                                                                                                                                                                                                                                                                                                                                                                                                                                                                                                                                                                                                                                                                                                                                                                                                                                                                                                                                                                                                                                                                                                                                                                                                                                                                                                                                                                                                                                                                                                                                                                                                                                                                                                                                                                                                                                                                                                                                                                                                                | 100         |
| Describe all purposes for which hall is used                                                                                                                                                                                                                                                                                                                                                                                                                                                                                                                                                                                                                                                                                                                                                                                                                                                                                                                                                                                                                                                                                                                                                                                                                                                                                                                                                                                                                                                                                                                                                                                                                                                                                                                                                                                                                                                                                                                                                                                                                                                                                   | <b>1900</b> |
| Dimensions of halls Capacity                                                                                                                                                                                                                                                                                                                                                                                                                                                                                                                                                                                                                                                                                                                                                                                                                                                                                                                                                                                                                                                                                                                                                                                                                                                                                                                                                                                                                                                                                                                                                                                                                                                                                                                                                                                                                                                                                                                                                                                                                                                                                                   | Sec. 117-10 |
| No. seats? Removable or permanent?                                                                                                                                                                                                                                                                                                                                                                                                                                                                                                                                                                                                                                                                                                                                                                                                                                                                                                                                                                                                                                                                                                                                                                                                                                                                                                                                                                                                                                                                                                                                                                                                                                                                                                                                                                                                                                                                                                                                                                                                                                                                                             | 100         |
| Who maintains halls? Floor supports                                                                                                                                                                                                                                                                                                                                                                                                                                                                                                                                                                                                                                                                                                                                                                                                                                                                                                                                                                                                                                                                                                                                                                                                                                                                                                                                                                                                                                                                                                                                                                                                                                                                                                                                                                                                                                                                                                                                                                                                                                                                                            |             |
| 11. Check the following for sub-standard condition. Describe conditions checked in detail.                                                                                                                                                                                                                                                                                                                                                                                                                                                                                                                                                                                                                                                                                                                                                                                                                                                                                                                                                                                                                                                                                                                                                                                                                                                                                                                                                                                                                                                                                                                                                                                                                                                                                                                                                                                                                                                                                                                                                                                                                                     | 13.50       |
| Wiring is poor Balcony railings                                                                                                                                                                                                                                                                                                                                                                                                                                                                                                                                                                                                                                                                                                                                                                                                                                                                                                                                                                                                                                                                                                                                                                                                                                                                                                                                                                                                                                                                                                                                                                                                                                                                                                                                                                                                                                                                                                                                                                                                                                                                                                | 100         |
| Floor openings Floor openings                                                                                                                                                                                                                                                                                                                                                                                                                                                                                                                                                                                                                                                                                                                                                                                                                                                                                                                                                                                                                                                                                                                                                                                                                                                                                                                                                                                                                                                                                                                                                                                                                                                                                                                                                                                                                                                                                                                                                                                                                                                                                                  | 300         |
| Stair treads and supports Roof Roof                                                                                                                                                                                                                                                                                                                                                                                                                                                                                                                                                                                                                                                                                                                                                                                                                                                                                                                                                                                                                                                                                                                                                                                                                                                                                                                                                                                                                                                                                                                                                                                                                                                                                                                                                                                                                                                                                                                                                                                                                                                                                            |             |
| Stair and hall lighting Poor Stair and Hall l |             |
| Stair and hall covering Sidewalk stairs                                                                                                                                                                                                                                                                                                                                                                                                                                                                                                                                                                                                                                                                                                                                                                                                                                                                                                                                                                                                                                                                                                                                                                                                                                                                                                                                                                                                                                                                                                                                                                                                                                                                                                                                                                                                                                                                                                                                                                                                                                                                                        | 44.43       |
| Sidewalk gratings Roof dvains pined to                                                                                                                                                                                                                                                                                                                                                                                                                                                                                                                                                                                                                                                                                                                                                                                                                                                                                                                                                                                                                                                                                                                                                                                                                                                                                                                                                                                                                                                                                                                                                                                                                                                                                                                                                                                                                                                                                                                                                                                                                                                                                         |             |
| Clothes stands Window sills (loose objects)                                                                                                                                                                                                                                                                                                                                                                                                                                                                                                                                                                                                                                                                                                                                                                                                                                                                                                                                                                                                                                                                                                                                                                                                                                                                                                                                                                                                                                                                                                                                                                                                                                                                                                                                                                                                                                                                                                                                                                                                                                                                                    | 100         |
| Window lights POOP Verlag 1                                                                                                                                                                                                                                                                                                                                                                                                                                                                                                                                                                                                                                                                                                                                                                                                                                                                                                                                                                                                                                                                                                                                                                                                                                                                                                                                                                                                                                                                                                                                                                                                                                                                                                                                                                                                                                                                                                                                                                                                                                                                                                    |             |
| Sky lights Any other hazards                                                                                                                                                                                                                                                                                                                                                                                                                                                                                                                                                                                                                                                                                                                                                                                                                                                                                                                                                                                                                                                                                                                                                                                                                                                                                                                                                                                                                                                                                                                                                                                                                                                                                                                                                                                                                                                                                                                                                                                                                                                                                                   |             |
|                                                                                                                                                                                                                                                                                                                                                                                                                                                                                                                                                                                                                                                                                                                                                                                                                                                                                                                                                                                                                                                                                                                                                                                                                                                                                                                                                                                                                                                                                                                                                                                                                                                                                                                                                                                                                                                                                                                                                                                                                                                                                                                                | 4           |
| 12. Any bowling alleys, billiard tables, swimming pools, shooting galleries or amusement devices?  State if under control of Assured none                                                                                                                                                                                                                                                                                                                                                                                                                                                                                                                                                                                                                                                                                                                                                                                                                                                                                                                                                                                                                                                                                                                                                                                                                                                                                                                                                                                                                                                                                                                                                                                                                                                                                                                                                                                                                                                                                                                                                                                      |             |
| 13. Signs: Owned by                                                                                                                                                                                                                                                                                                                                                                                                                                                                                                                                                                                                                                                                                                                                                                                                                                                                                                                                                                                                                                                                                                                                                                                                                                                                                                                                                                                                                                                                                                                                                                                                                                                                                                                                                                                                                                                                                                                                                                                                                                                                                                            |             |
| Type Condition                                                                                                                                                                                                                                                                                                                                                                                                                                                                                                                                                                                                                                                                                                                                                                                                                                                                                                                                                                                                                                                                                                                                                                                                                                                                                                                                                                                                                                                                                                                                                                                                                                                                                                                                                                                                                                                                                                                                                                                                                                                                                                                 | F 286       |
| (OVER)                                                                                                                                                                                                                                                                                                                                                                                                                                                                                                                                                                                                                                                                                                                                                                                                                                                                                                                                                                                                                                                                                                                                                                                                                                                                                                                                                                                                                                                                                                                                                                                                                                                                                                                                                                                                                                                                                                                                                                                                                                                                                                                         | THE RESERVE |
| (OVER)                                                                                                                                                                                                                                                                                                                                                                                                                                                                                                                                                                                                                                                                                                                                                                                                                                                                                                                                                                                                                                                                                                                                                                                                                                                                                                                                                                                                                                                                                                                                                                                                                                                                                                                                                                                                                                                                                                                                                                                                                                                                                                                         | 1 0 9 3     |
| A STATE OF THE PARTY OF THE PAR |             |
|                                                                                                                                                                                                                                                                                                                                                                                                                                                                                                                                                                                                                                                                                                                                                                                                                                                                                                                                                                                                                                                                                                                                                                                                                                                                                                                                                                                                                                                                                                                                                                                                                                                                                                                                                                                                                                                                                                                                                                                                                                                                                                                                |             |